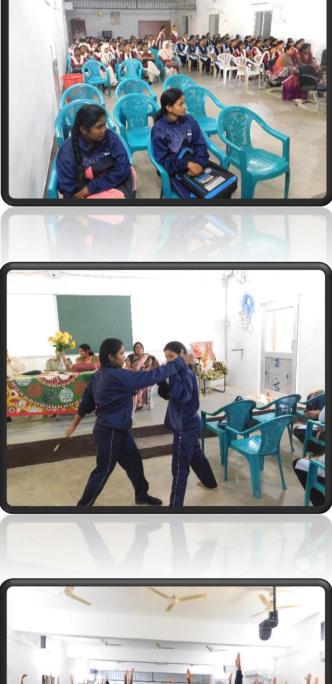

ର

କାର୍ଯ୍ୟକ୍ରମରେ ଅଧ୍ୟାପିକା ଡ.ସନ୍ଧ୍ୟାରାଣୀ କୁଅଁର ଦିଗ୍ଦର୍ଶନା ଦେଇଥିଲେ । ଏହି ତାଲିମ ଶିବିର ଆଗାମୀ ୧୨ବିନ ଧରି ଚାଲିବ ବୋଲି ଅଧ୍ୟକ୍ଷ ସୂଚନା ଦେଇଥିଲେ । ଶେକ୍ଷରେ ଅଧ୍ୟାପିକା ଶର୍ମିଳା ପଶ୍ଚା ଧନ୍ୟବାଦ ଅର୍ପଣ କରିଥିଲେ ।

64millom1

ଛାତ୍ରୀମାନଙ୍କୁ ଆତ୍ମ ସୁରକ୍ଷା ବିଷୟରେ ବୁଝାଇବା ସହ ଉସ୍ପାହିତ କର କରିଥିଲେ । ପ୍ରଶିକ୍ଷିକା ରୁବିତା ଧରୁଆ ଓ ଅର୍ପିତା ପ୍ରଧାନ In ଛାତ୍ରୀମାନଙ୍କୁ ଆତ୍ମ ସୁରକ୍ଷାର କୌଶଳ ପ୍ରଦାନ କରୁଛନ୍ତି । 210 ଅଧ୍ୟାପିକା ରୀନା ଧର୍ମବିନାୟକଙ୍କ ସଂଯୋଜନାରେ ଅନୁଷିତ