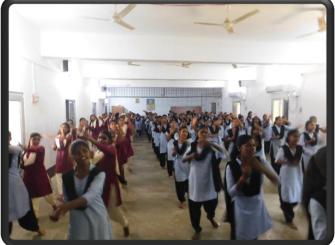

ହୋଇଯାଇଛି । ମହାବିଦ୍ୟାଳର ଅଧ୍ୟମ ଶିବିର ଉଦ୍ୱଘାଟିତ ହୋଇଯାଇଛି । ମହାବିଦ୍ୟାଳୟର ଅଧ୍ୟକ୍ଷ ଡ. ଲଳିତେନ୍ଦୁ ନାୟକଙ୍କ ସଭାପଡିତ୍ୱରେ ଅନୁଷିତ

ବରଗଡ଼, (ଆପ୍ର): ଗତ ଗୁରୁବାର ିଅଞ୍ଚଳ ମହାବିଦ୍ୟାଳରେ ଉଭୟ ଯୁକ୍ତ ୨ ଓ ଯୁକ୍ତମ ଛାତ୍ରୀମାନଙ୍କର ଆତ୍ସସୁରକ୍ଷା ତାଲିମ ଶିବିର ଭଦ୍ଘାଟିତ

ଅଞ୍ଚଳ ମହାବିଦ୍ୟାଳୟରେ ଆତ୍ରୁ ସୁରକ୍ଷା ତାଲିମ

ସଦ୍ପ୍ର,୧୪।୧୧: ଅଞ୍ଚଳ ମହାବିଦ୍ୟାଳୟ ପଦ୍କପୁରରେ ଛାତ୍ରୀମାନଙ୍କ ପାଇଁ ଆଦ୍ଧ ସୁରକ୍ଷା ତାଲିମ ଶିବିର ଆରମ୍ଭ ହୋଇଯାଇଛି । ମହାବିଦ୍ୟାଳୟର ଅଧ୍ୟକ୍ଷ ଡ.ଲଳିତେନ୍ଦ ନାୟକଙ୍କ ସଭାପତିତ୍ୱରେ ଅନୁଷିତ ଉଦ୍ଘାଟନୀ ଇହବରେ ପଦୃପୁର ପୁଲିସ 21 ଇନ୍ପେଲ୍ଟର ପ୍ରତୀମା ଡୁଙ୍ଗଡୁଙ୍ଗ ମୁଖ୍ୟ ଅତିଥ ରୂପେ ଯୋଗଦେଇ