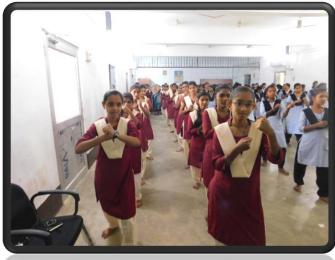

## ଛାତ୍ରୀଙ୍କ ଆତ୍ମସୁରକ୍ଷା ତାଲିମ୍ ଶିବିର ଉଦ୍ଘାଟିତ

ଏହି ସଭାରେ ମୁଖ୍ୟ ଅତିଥି ଭାବରେ ସ୍ଥାନୀୟ ପୋଲିସ ସବ୍ଢନ୍ୱେକ୍ସର ୁସ୍ତିମା ଭୁଙ୍ଗଭୁଙ୍ଗ ଯୋଗଦେଇ ହାତ୍ରୀମାନଙ୍କୁ ଉସାହିତ କରିଥିଲେ । ତାଲିମ ଶିବିରରେ ସୁଶ୍ରୀ ରୁବିଦ୍ୟ ଧରୁଆ ଓ ସୁଶ୍ରୀ ଅପିତା ପ୍ରଧାନ ପୁଶିକ୍ଷିକା ଦୃୟ ଛାତ୍ରୀମାନଙ୍କୁ ଆତ୍ମସୁରକ୍ଷାର କୌଶଳ ପ୍ରଦାନ କରିଥିଲେ । ଅଧ୍ୟାପିକା ରୀନା ଧର୍ମବିନାୟକଙ୍କ ସଂଯୋଜନାରେ ଅନ୍ଷିତ ଏହି କାର୍ଯ୍ୟକୁମରେ ଅଧ୍ୟାପିକା ଡ. ସନ୍ଧ୍ୟାରାଣୀ କୁଅଁର ଦିଗଦର୍ଶନ ଦେଇଥିଲେ । ଏହି ତାଲିମ ଶିବିର ଆଜିଠାରୁ ଆସନ୍ତା ୧୨ ଦିନ ପର୍ଯ୍ୟନ୍ତ ଚାଲିବ ବୋଲି ଅଧ୍ୟକ୍ଷ ଘୋଷଣା କରିଥିଲେ । ପରିଶେଷରେ ଅଧ୍ୟାପିକା ଶର୍ମିଳା ପଷାଙ୍କ ଧନ୍ୟବାଦ ସହ ଉକ୍ତ ସଭା ସମାପ୍ତ ହୋଇଥିଲା ।

ର

କାର୍ଯ୍ୟକ୍ରମରେ ଅଧ୍ୟାପିକା ଡ.ସନ୍ଧ୍ୟାରାଣୀ କୁଅଁର ଦିଗ୍ଦର୍ଶନା ଦେଇଥିଲେ । ଏହି ତାଲିମ ଶିବିର ଆଗାମୀ ୧୨ବିନ ଧରି ଚାଲିବ ବୋଲି ଅଧ୍ୟକ୍ଷ ସୂଚନା ଦେଇଥିଲେ । ଶେକ୍ଷରେ ଅଧ୍ୟାପିକା ଶର୍ମିଳା ପଶ୍ଚା ଧନ୍ୟବାଦ ଅର୍ପଣ କରିଥିଲେ ।

64millom1

ଛାତ୍ରୀମାନଙ୍କୁ ଆତ୍ମ ସୁରକ୍ଷା ବିଷୟରେ ବୁଝାଇବା ସହ ଉସ୍ପାହିତ କର କରିଥିଲେ । ପ୍ରଶିକ୍ଷିକା ରୁବିତା ଧରୁଆ ଓ ଅର୍ପିତା ପ୍ରଧାନ In ଛାତ୍ରୀମାନଙ୍କୁ ଆତ୍ମ ସୁରକ୍ଷାର କୌଶଳ ପ୍ରଦାନ କରୁଛନ୍ତି । 210 ଅଧ୍ୟାପିକା ରୀନା ଧର୍ମବିନାୟକଙ୍କ ସଂଯୋଜନାରେ ଅନୁଷିତ