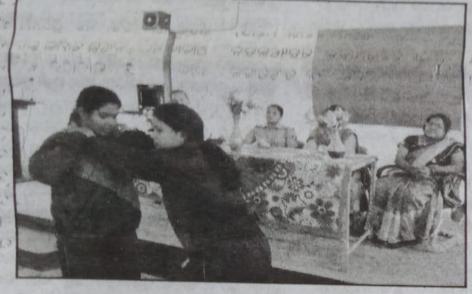

## ଛାତ୍ରୀଙ୍କ ଆତ୍ମସୁରକ୍ଷା ତାଲିମ୍ ଶିବିର ଉଦ୍ଘାଟିତ

ଏହି ସଭାରେ ମୁଖ୍ୟ ଅତିଥି ଭାବରେ ସ୍ଥାନୀୟ ପୋଲିସ ସବ୍ଢନ୍ୱେକ୍ସର ୁସ୍ତିମା ଭୁଙ୍ଗଭୁଙ୍ଗ ଯୋଗଦେଇ ହାତ୍ରୀମାନଙ୍କୁ ଉସାହିତ କରିଥିଲେ । ତାଲିମ ଶିବିରରେ ସୁଶ୍ରୀ ରୁବିଦ୍ୟ ଧରୁଆ ଓ ସୁଶ୍ରୀ ଅପିତା ପ୍ରଧାନ ପୁଶିକ୍ଷିକା ଦୃୟ ଛାତ୍ରୀମାନଙ୍କୁ ଆତ୍ମସୁରକ୍ଷାର କୌଶଳ ପ୍ରଦାନ କରିଥିଲେ । ଅଧ୍ୟାପିକା ରୀନା ଧର୍ମବିନାୟକଙ୍କ ସଂଯୋଜନାରେ ଅନ୍ଷିତ ଏହି କାର୍ଯ୍ୟକୁମରେ ଅଧ୍ୟାପିକା ଡ. ସନ୍ଧ୍ୟାରାଣୀ କୁଅଁର ଦିଗଦର୍ଶନ ଦେଇଥିଲେ । ଏହି ତାଲିମ ଶିବିର ଆଜିଠାରୁ ଆସନ୍ତା ୧୨ ଦିନ ପର୍ଯ୍ୟନ୍ତ ଚାଲିବ ବୋଲି ଅଧ୍ୟକ୍ଷ ଘୋଷଣା କରିଥିଲେ । ପରିଶେଷରେ ଅଧ୍ୟାପିକା ଶର୍ମିଳା ପଷାଙ୍କ ଧନ୍ୟବାଦ ସହ ଉକ୍ତ ସଭା ସମାପ୍ତ ହୋଇଥିଲା ।

ର

କାର୍ଯ୍ୟକ୍ରମରେ ଅଧ୍ୟାପିକା ଡ.ସନ୍ଧ୍ୟାରାଣୀ କୁଅଁର ଦିଗ୍ଦର୍ଶନା ଦେଇଥିଲେ । ଏହି ତାଲିମ ଶିବିର ଆଗାମୀ ୧୨ବିନ ଧରି ଚାଲିବ ବୋଲି ଅଧ୍ୟକ୍ଷ ସୂଚନା ଦେଇଥିଲେ । ଶେକ୍ଷରେ ଅଧ୍ୟାପିକା ଶର୍ମିଳା ପଶ୍ଚା ଧନ୍ୟବାଦ ଅର୍ପଣ କରିଥିଲେ ।

64millom1

ଛାତ୍ରୀମାନଙ୍କୁ ଆତ୍ମ ସୁରକ୍ଷା ବିଷୟରେ ବୁଝାଇବା ସହ ଉସ୍ପାହିତ କର କରିଥିଲେ । ପ୍ରଶିକ୍ଷିକା ରୁବିତା ଧରୁଆ ଓ ଅର୍ପିତା ପ୍ରଧାନ In ଛାତ୍ରୀମାନଙ୍କୁ ଆତ୍ମ ସୁରକ୍ଷାର କୌଶଳ ପ୍ରଦାନ କରୁଛନ୍ତି । 210 ଅଧ୍ୟାପିକା ରୀନା ଧର୍ମବିନାୟକଙ୍କ ସଂଯୋଜନାରେ ଅନୁଷିତ