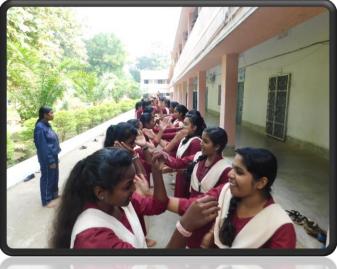

## ଛାତ୍ରୀଙ୍କ ଆତ୍ମସୁରକ୍ଷା ତାଲିମ୍ ଶିବିର ଉଦ୍ଘାଟିତ

ଏହି ସଭାରେ ମୁଖ୍ୟ ଅତିଥି ଭାବରେ ସ୍ଥାନୀୟ ପୋଲିସ ସବ୍ଢନ୍ୱେକ୍ସର ୁସ୍ତିମା ଭୁଙ୍ଗଭୁଙ୍ଗ ଯୋଗଦେଇ ହାତ୍ରୀମାନଙ୍କୁ ଉସାହିତ କରିଥିଲେ । ତାଲିମ ଶିବିରରେ ସୁଶ୍ରୀ ରୁବିଦ୍ୟ ଧରୁଆ ଓ ସୁଶ୍ରୀ ଅପିତା ପ୍ରଧାନ ପୁଶିକ୍ଷିକା ଦୃୟ ଛାତ୍ରୀମାନଙ୍କୁ ଆତ୍ମସୁରକ୍ଷାର କୌଶଳ ପ୍ରଦାନ କରିଥିଲେ । ଅଧ୍ୟାପିକା ରୀନା ଧର୍ମବିନାୟକଙ୍କ ସଂଯୋଜନାରେ ଅନ୍ଷିତ ଏହି କାର୍ଯ୍ୟକୁମରେ ଅଧ୍ୟାପିକା ଡ. ସନ୍ଧ୍ୟାରାଣୀ କୁଅଁର ଦିଗଦର୍ଶନ ଦେଇଥିଲେ । ଏହି ତାଲିମ ଶିବିର ଆଜିଠାରୁ ଆସନ୍ତା ୧୨ ଦିନ ପର୍ଯ୍ୟନ୍ତ ଚାଲିବ ବୋଲି ଅଧ୍ୟକ୍ଷ ଘୋଷଣା କରିଥିଲେ । ପରିଶେଷରେ ଅଧ୍ୟାପିକା ଶର୍ମିଳା ପଷାଙ୍କ ଧନ୍ୟବାଦ ସହ ଉକ୍ତ ସଭା ସମାପ୍ତ ହୋଇଥିଲା ।

ର

କାର୍ଯ୍ୟକ୍ରମରେ ଅଧ୍ୟାପିକା ଡ.ସନ୍ଧ୍ୟାରାଣୀ କୁଅଁର ଦିଗ୍ଦର୍ଶନା ଦେଇଥିଲେ । ଏହି ତାଲିମ ଶିବିର ଆଗାମୀ ୧୨ବିନ ଧରି ଚାଲିବ ବୋଲି ଅଧ୍ୟକ୍ଷ ସୂଚନା ଦେଇଥିଲେ । ଶେକ୍ଷରେ ଅଧ୍ୟାପିକା ଶର୍ମିଳା ପଶ୍ଚା ଧନ୍ୟବାଦ ଅର୍ପଣ କରିଥିଲେ ।

64millom1

ଛାତ୍ରୀମାନଙ୍କୁ ଆତ୍ମ ସୁରକ୍ଷା ବିଷୟରେ ବୁଝାଇବା ସହ ଉସ୍ପାହିତ କର କରିଥିଲେ । ପ୍ରଶିକ୍ଷିକା ରୁବିତା ଧରୁଆ ଓ ଅର୍ପିତା ପ୍ରଧାନ In ଛାତ୍ରୀମାନଙ୍କୁ ଆତ୍ମ ସୁରକ୍ଷାର କୌଶଳ ପ୍ରଦାନ କରୁଛନ୍ତି । 210 ଅଧ୍ୟାପିକା ରୀନା ଧର୍ମବିନାୟକଙ୍କ ସଂଯୋଜନାରେ ଅନୁଷିତ