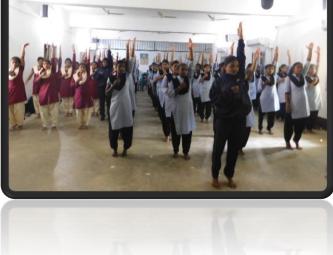

## ଛାତ୍ରୀଙ୍କ ଆତ୍ମସୁରକ୍ଷା ତାଲିମ୍ ଶିବିର ଉଦ୍ଘାଟିତ

ଏହି ସଭାରେ ମୁଖ୍ୟ ଅତିଥି ଭାବରେ ସ୍ଥାନୀୟ ପୋଲିସ ସବ୍ଢନ୍ୱେକ୍ସର ୁସ୍ତିମା ଭୁଙ୍ଗଭୁଙ୍ଗ ଯୋଗଦେଇ ହାତ୍ରୀମାନଙ୍କୁ ଉସାହିତ କରିଥିଲେ । ତାଲିମ ଶିବିରରେ ସୁଶ୍ରୀ ରୁବିଦ୍ୟ ଧରୁଆ ଓ ସୁଶ୍ରୀ ଅପିତା ପ୍ରଧାନ ପୁଶିକ୍ଷିକା ଦୃୟ ଛାତ୍ରୀମାନଙ୍କୁ ଆତ୍ମସୁରକ୍ଷାର କୌଶଳ ପ୍ରଦାନ କରିଥିଲେ । ଅଧ୍ୟାପିକା ରୀନା ଧର୍ମବିନାୟକଙ୍କ ସଂଯୋଜନାରେ ଅନ୍ଷିତ ଏହି କାର୍ଯ୍ୟକୁମରେ ଅଧ୍ୟାପିକା ଡ. ସନ୍ଧ୍ୟାରାଣୀ କୁଅଁର ଦିଗଦର୍ଶନ ଦେଇଥିଲେ । ଏହି ତାଲିମ ଶିବିର ଆଜିଠାରୁ ଆସନ୍ତା ୧୨ ଦିନ ପର୍ଯ୍ୟନ୍ତ ଚାଲିବ ବୋଲି ଅଧ୍ୟକ୍ଷ ଘୋଷଣା କରିଥିଲେ । ପରିଶେଷରେ ଅଧ୍ୟାପିକା ଶର୍ମିଳା ପଷାଙ୍କ ଧନ୍ୟବାଦ ସହ ଉକ୍ତ ସଭା ସମାପ୍ତ ହୋଇଥିଲା ।