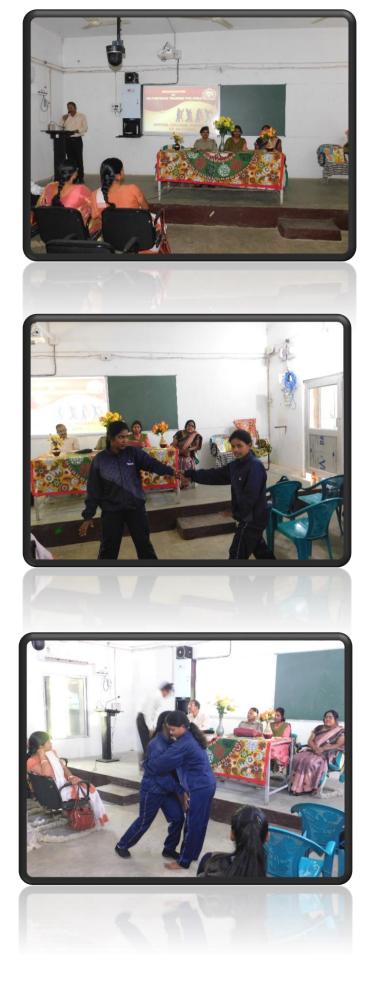

## ଛାତ୍ରୀଙ୍କ ଆତ୍ମସୁରକ୍ଷା ତାଲିମ୍ ଶିବିର ଉଦ୍ଘାଟିତ

ଏହି ସଭାରେ ମୁଖ୍ୟ ଅତିଥି ଭାବରେ ସ୍ଥାନୀୟ ପୋଲିସ ସବ୍ଢନ୍ୱେକ୍ସର ୁସ୍ତିମା ଭୁଙ୍ଗଭୁଙ୍ଗ ଯୋଗଦେଇ ହାତ୍ରୀମାନଙ୍କୁ ଉସାହିତ କରିଥିଲେ । ତାଲିମ ଶିବିରରେ ସୁଶ୍ରୀ ରୁବିଦ୍ୟ ଧରୁଆ ଓ ସୁଶ୍ରୀ ଅପିତା ପ୍ରଧାନ ପୁଶିକ୍ଷିକା ଦୃୟ ଛାତ୍ରୀମାନଙ୍କୁ ଆତ୍ମସୁରକ୍ଷାର କୌଶଳ ପ୍ରଦାନ କରିଥିଲେ । ଅଧ୍ୟାପିକା ରୀନା ଧର୍ମବିନାୟକଙ୍କ ସଂଯୋଜନାରେ ଅନ୍ଷିତ ଏହି କାର୍ଯ୍ୟକୁମରେ ଅଧ୍ୟାପିକା ଡ. ସନ୍ଧ୍ୟାରାଣୀ କୁଅଁର ଦିଗଦର୍ଶନ ଦେଇଥିଲେ । ଏହି ତାଲିମ ଶିବିର ଆଜିଠାରୁ ଆସନ୍ତା ୧୨ ଦିନ ପର୍ଯ୍ୟନ୍ତ ଚାଲିବ ବୋଲି ଅଧ୍ୟକ୍ଷ ଘୋଷଣା କରିଥିଲେ । ପରିଶେଷରେ ଅଧ୍ୟାପିକା ଶର୍ମିଳା ପଷାଙ୍କ ଧନ୍ୟବାଦ ସହ ଉକ୍ତ ସଭା ସମାପ୍ତ ହୋଇଥିଲା ।

ହୋଇଯାଇଛି । ମହାବିଦ୍ୟାଳର ଅଧ୍ୟମ ଶିବିର ଉଦ୍ୱଘାଟିତ ହୋଇଯାଇଛି । ମହାବିଦ୍ୟାଳୟର ଅଧ୍ୟକ୍ଷ ଡ. ଲଳିତେନ୍ଦୁ ନାୟକଙ୍କ ସଭାପଡିତ୍ୱରେ ଅନୁଷିତ

ବରଗଡ଼, (ଆପ୍ର): ଗତ ଗୁରୁବାର ିଅଞ୍ଚଳ ମହାବିଦ୍ୟାଳରେ ଉଭୟ ଯୁକ୍ତ ୨ ଓ ଯୁକ୍ତମ ଛାତ୍ରୀମାନଙ୍କର ଆତ୍ସସୁରକ୍ଷା ତାଲିମ ଶିବିର ଭଦ୍ଘାଟିତ

ଅଞ୍ଚଳ ମହାବିଦ୍ୟାଳୟରେ ଆତ୍ରୁ ସୁରକ୍ଷା ତାଲିମ

ସଦ୍ପ୍ର,୧୪।୧୧: ଅଞ୍ଚଳ ମହାବିଦ୍ୟାଳୟ ପଦ୍କପୁରରେ ଛାତ୍ରୀମାନଙ୍କ ପାଇଁ ଆଦ୍ଧ ସୁରକ୍ଷା ତାଲିମ ଶିବିର ଆରମ୍ଭ ହୋଇଯାଇଛି । ମହାବିଦ୍ୟାଳୟର ଅଧ୍ୟକ୍ଷ ଡ.ଲଳିତେନ୍ଦ ନାୟକଙ୍କ ସଭାପତିତ୍ୱରେ ଅନୁଷିତ ଉଦ୍ଘାଟନୀ ଇହବରେ ପଦୃପୁର ପୁଲିସ 21 ଇନ୍ପେଲ୍ଟର ପ୍ରତୀମା ଡୁଙ୍ଗଡୁଙ୍ଗ ମୁଖ୍ୟ ଅତିଥ ରୂପେ ଯୋଗଦେଇ